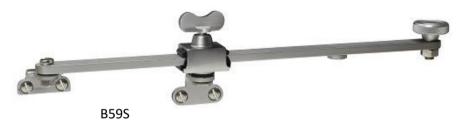

## **B59S Classic Single Arm Slide Stay**

## PRODUCT FEATURES & TECHNICAL INFORMATION

- Classic and elegant single arm slide stay
- Butterfly or knurled knob secures the stay and window in desired position
- Restrictor device for added security & safety with different positions available
- Available in 2 sizes 250mm and 300mm
- Brackets supplied for standard side hung outward opening applications
  For inward opening or top hung windows please contact us to discuss configuration options
- Suitable for M5 countersunk fixing screws
- Available in several finishes or matching RAL finishes on request
- Complimentary window handle designs available
- Complimentary door handles and escutcheons available for suited look