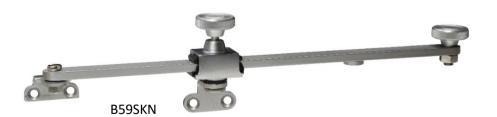

## **B59S Classic Single Arm Slide Stay**

## PRODUCT FEATURES & TECHNICAL INFORMATION

- Classic and elegant single arm slide stay
- Butterfly or knurled knob secures the stay and window in desired position
- Restrictor device for added security & safety with different positions available
- Available in 2 sizes 250mm and 300mm
- Brackets supplied for standard side hung outward opening applications
  For inward opening or top hung windows please contact us to discuss configuration options
- Suitable for M5 countersunk fixing screws
- Available in several finishes or matching RAL finishes on request
- Complimentary window handle designs available
- Complimentary door handles and escutcheons available for suited look