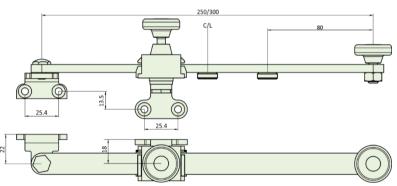

## **B59S Classic Single Arm Slide Stay**





## PRODUCT FEATURES & TECHNICAL INFORMATION

- Classic and elegant single arm slide stay
- Butterfly or knurled knob secures the stay and window in desired position
- Restrictor device for added security & safety with different positions available
- Available in 2 sizes 250mm and 300mm
- Brackets supplied for standard side hung outward opening applications
  For inward opening or top hung windows please contact us to discuss configuration options
- Suitable for M5 countersunk fixing screws
- Available in several finishes or matching RAL finishes on request
- Complimentary window handle designs available
- Complimentary door handles and escutcheons available for suited look



**Dimensions**